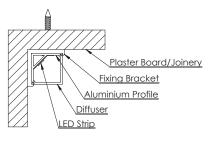

# **Installation Guide**

A Clip Mount - Fix the mounting bracket then clip the extrusion onto the mounting bracket

Surface Mount - Mount by drilling hole through the extrusion and fixing directly onto the wall

CRecess Mount - Mount by drilling hole through the extrusion and fixing directly onto the pre-made channel