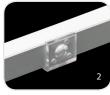

# **Product Photos**

- 1. EXLP02 with LED strip installed (LED strip needs to be purchased seperately)
- 2. EXLP02 with Mounting Bracket installed (back view)
- 3. EXLP02 with Mounting Bracket installed (front view)