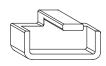

# EXLP02 - Linear Profile

# **Specifications**

Standard Length: 2m

Body: Anodized Aluminium

Diffuser: PC( Pmma Opal Matte )

**End Cap:** PC **Mounting Bracket:** PC

# **Product Photos**

- 1. EXLP02 with LED strip installed (LED strip needs to be purchased seperately)
- 2. EXLP02 with Mounting Bracket installed (back view)
- 3. EXLP02 with Mounting Bracket installed (front view)