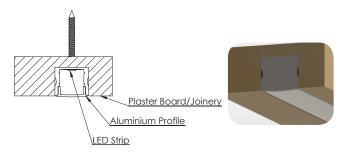

# **End Cap & Mounting Bracket (Optional)**

ECRS01 End Cap

**Product Photos** 

 $1.\, EXRS01\ with\ LED\ strip\ installed\ (LED\ strip\ needs\ to\ be\ purchased\ seperately)$ 

# **Installation Guide**

Recess Mount - Mount by drilling hole through the extrusion and fixing directly onto the wall