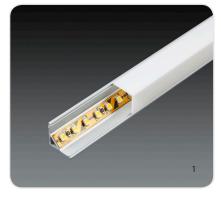

# **Product Photos**

- 1. EXCR01 with LED strip installed (LED strip needs to be purchased seperately)
- 2. EXCR01 with Mounting Bracket installed (back view)
- 3. EXCR01 with Mounting Bracket installed (front view)