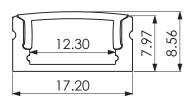

# EXLP02 - Linear Profile

# **Specifications**

Standard Length: 2m

Body: Anodized Aluminium

Diffuser: PC( Pmma Opal Matte )

**End Cap:** PC **Mounting Bracket:** PC