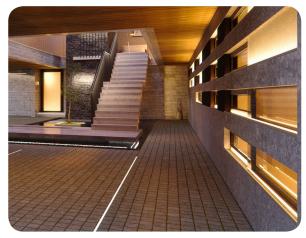

# **Product Photos**

- 1. EXLP02 with LED strip installed (LED strip needs to be purchased seperately)
- 2. EXLP02 with Mounting Bracket installed (back view)
- 3. EXLP02 with Mounting Bracket installed (front view)

# **Product Photos**

- 1. EXLP03 with LED strip installed (LED strip needs to be purchased seperately)
- 2. EXLP03 with Mounting Bracket installed (back view)
- 3. EXLP03 with Mounting Bracket installed (front view)

# **Product Photos**

- 1. EXCR01 with LED strip installed (LED strip needs to be purchased seperately)
- 2. EXCR01 with Mounting Bracket installed (back view)
- 3. EXCR01 with Mounting Bracket installed (front view)

# **Product Photos**

- 1. EXCR02 with LED strip installed (LED strip needs to be purchased seperately)
- 2. EXCR02 with Mounting Bracket installed (back view)
- 3. EXCR02 with Mounting Bracket installed (front view)