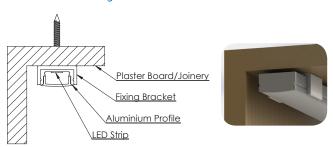

# EXLP02 - Linear Profile

# **Specifications**

Standard Length: 2m

Body: Anodized Aluminium

Diffuser: PC( Pmma Opal Matte )

**End Cap:** PC **Mounting Bracket:** PC

# **Product Photos**

- 1. EXLP02 with LED strip installed (LED strip needs to be purchased seperately)
- 2. EXLP02 with Mounting Bracket installed (back view)
- 3. EXLP02 with Mounting Bracket installed (front view)

# **Installation Guide**

A Clip Mount - Fix the mounting bracket then clip the extrusion onto the mounting bracket

Surface Mount - Mount by drilling hole through the extrusion and fixing directly onto the wall

CRecess Mount - Mount by drilling hole through the extrusion and fixing directly onto the pre-made channel