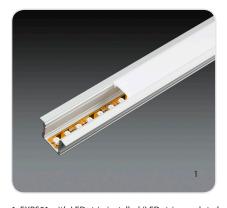

# **Product Photos**

- 1. EXLP02 with LED strip installed (LED strip needs to be purchased seperately)
- 2. EXLP02 with Mounting Bracket installed (back view)
- 3. EXLP02 with Mounting Bracket installed (front view)