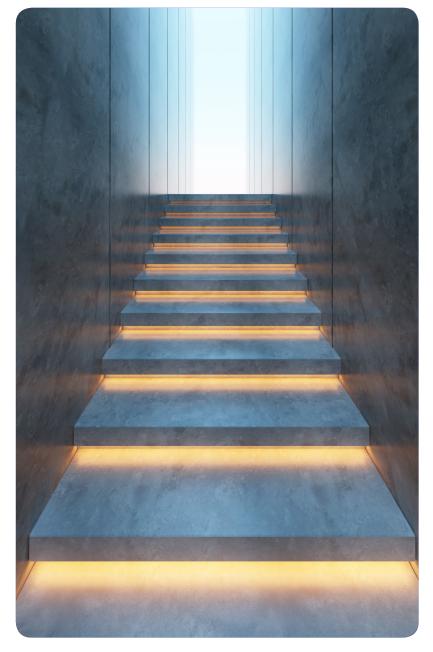

# Linear LED Aluminium Profile System

Ideal for creating professional looking, spot free linear lighting effects