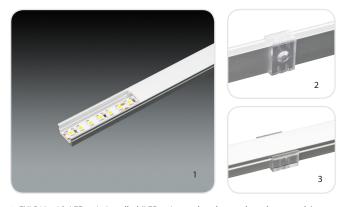

# **Product Photos**

- 1. EXLP02 with LED strip installed (LED strip needs to be purchased seperately)
- 2. EXLP02 with Mounting Bracket installed (back view)
- 3. EXLP02 with Mounting Bracket installed (front view)