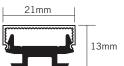

# **Aluminium Extrusion**

Description: Light F

Code:

Light Profile - For LED Strip Lighting Fitting to MDF with out mounting clips

Length: 4.0m

Colour: Mill Finish, Satin Anodised, White

0A-57