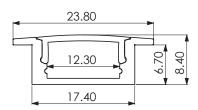

# **Specifications**

Standard Length: 2m

Body: Anodized Aluminium

Diffuser: PC( Pmma Opal Matte )

**End Cap:** PC **Mounting Bracket:** PC