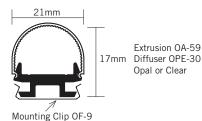

**Code OA-59** extrusion is designed to be installed by using the mounting clips Code OF-9. This extrusion can also be fitted with the same diffusers OPE-29 and OPE-30. With this design end caps can be supplied and fitted to the ends of both the flat and radius diffusers.

# **Aluminium Extrusion**

Code: **0A-59** 

Description: Light Profile - For LED Strip Lighting Fitting to MDF with mounting clips

OF-9

Length: 4.0m

Colour: Mill Finish, Satin Anodised, White

# Retaining Clip

Code: **0F-9** 

Description: Mounting clips for LED light

extrusion OA-59 Material Stainless Steel

# Diffuser - radius

Code: **OPE-30** 

Description: Acrylic Light Shield Diffuser

Length: 4.0m

Colour: Clear and Opal UV Resistant