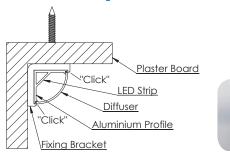

# EXCR01 - Corner Profile

# **Specifications**

Standard Length: 2m

Body: Anodized Aluminium

Diffuser: PC( Pmma Opal Matte )

End Cap: PC
Mounting Bracket: PC

# **Product Photos**

- 1. EXCR01 with LED strip installed (LED strip needs to be purchased seperately)
- 2. EXCR01 with Mounting Bracket installed (back view)
- 3. EXCR01 with Mounting Bracket installed (front view)

# **Installation Guide**

A Clip Mount - Fix the mounting bracket then clip the extrusion onto the mounting bracket

Surface Mount - Mount by drilling hole through the extrusion and fixing directly onto the wall