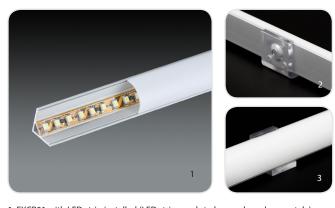

# **Product Photos**

- 1. EXCR02 with LED strip installed (LED strip needs to be purchased seperately)
- 2. EXCR02 with Mounting Bracket installed (back view)
- 3. EXCR02 with Mounting Bracket installed (front view)