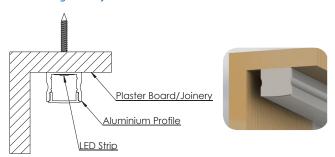

# **Product Photos**

- 1. EXLP03 with LED strip installed (LED strip needs to be purchased seperately)
- 2. EXLP03 with Mounting Bracket installed (back view)
- 3. EXLP03 with Mounting Bracket installed (front view)

# **Installation Guide**

Clip Mount - Fix the mounting bracket then clip the extrusion onto the mounting bracket

Surface Mount - Mount by drilling hole through the extrusion and fixing directly onto the wall