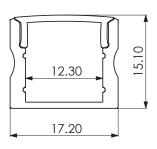

# EXLP02 - Linear Profile

# EXLP03 - Linear Profile

# EXCR01 - Corner Profile

# EXCR02 - Corner Profile