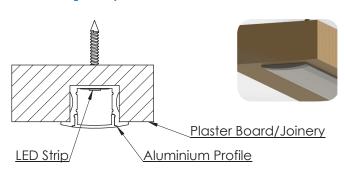

# **Installation Guide**

A Clip Mount - Fix the mounting bracket then clip the extrusion onto the mounting bracket

Surface Mount - Mount by drilling hole through the extrusion and fixing directly onto the wall

CRecess Mount - Mount by drilling hole through the extrusion and fixing directly onto the pre-made channel