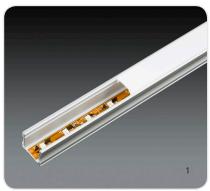

# **Product Photos**

- 1. EXLP02 with LED strip installed (LED strip needs to be purchased seperately)
- 2. EXLP02 with Mounting Bracket installed (back view)
- 3. EXLP02 with Mounting Bracket installed (front view)