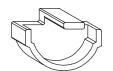

# EXCR01 - Corner Profile

# **Specifications**

Standard Length: 2m

Body: Anodized Aluminium

Diffuser: PC( Pmma Opal Matte )

End Cap: PC
Mounting Bracket: PC

# **Product Photos**

- 1. EXCR01 with LED strip installed (LED strip needs to be purchased seperately)
- 2. EXCR01 with Mounting Bracket installed (back view)
- 3. EXCR01 with Mounting Bracket installed (front view)