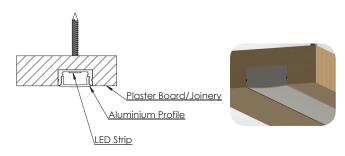

# EXRS01 - Recessed Profile

# **Specifications**

Standard Length: 2m

Body: Anodized Aluminium

Diffuser: PC( Pmma Opal Matte )

**End Cap:** PC **Mounting Bracket:** PC

# **End Cap & Mounting Bracket (Optional)**

ECRS01 End Cap

**Product Photos** 

 $1.\, EXRS01\ with\ LED\ strip\ installed\ (LED\ strip\ needs\ to\ be\ purchased\ seperately)$ 

# **Installation Guide**

Recess Mount - Mount by drilling hole through the extrusion and fixing directly onto the wall