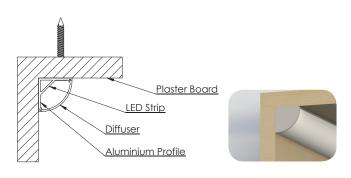

# EXCR01 - Corner Profile

# **Specifications**

Standard Length: 2m

Body: Anodized Aluminium

Diffuser: PC( Pmma Opal Matte )

End Cap: PC
Mounting Bracket: PC

# **Product Photos**

- 1. EXCR01 with LED strip installed (LED strip needs to be purchased seperately)
- 2. EXCR01 with Mounting Bracket installed (back view)
- 3. EXCR01 with Mounting Bracket installed (front view)

# **Installation Guide**

A Clip Mount - Fix the mounting bracket then clip the extrusion onto the mounting bracket

Surface Mount - Mount by drilling hole through the extrusion and fixing directly onto the wall