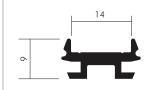

# EXLP02 - Linear Profile

# **Specifications**

Standard Length: 2m

Body: Anodized Aluminium

Diffuser: PC( Pmma Opal Matte )

**End Cap:** PC **Mounting Bracket:** PC

# SKUs (Order Code)

| Extrusion | End Cap         | Mounting Bracket |
|-----------|-----------------|------------------|
| EXLP02    | ECLP02/ ECLP02H | FBLP02           |