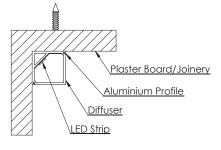

# EXLP02 - Linear Profile

# **Specifications**

Standard Length: 2m

Body: Anodized Aluminium

Diffuser: PC( Pmma Opal Matte )

**End Cap:** PC **Mounting Bracket:** PC

# **Installation Guide**

A Clip Mount - Fix the mounting bracket then clip the extrusion onto the mounting bracket

Surface Mount - Mount by drilling hole through the extrusion and fixing directly onto the wall

CRecess Mount - Mount by drilling hole through the extrusion and fixing directly onto the pre-made channel