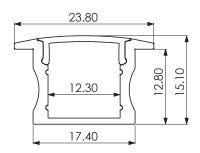

# EXLP02 - Linear Profile

# **Specifications**

Standard Length: 2m

Body: Anodized Aluminium

Diffuser: PC( Pmma Opal Matte )

**End Cap:** PC **Mounting Bracket:** PC