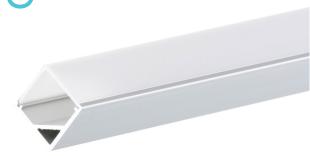

# EXCR01 - Corner Profile

# **Specifications**

Standard Length: 2m

Body: Anodized Aluminium

Diffuser: PC( Pmma Opal Matte )

End Cap: PC
Mounting Bracket: PC