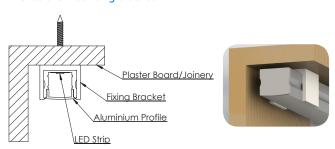

# **Product Photos**

- 1. EXLP02 with LED strip installed (LED strip needs to be purchased seperately)
- 2. EXLP02 with Mounting Bracket installed (back view)
- 3. EXLP02 with Mounting Bracket installed (front view)

# **Installation Guide**

A Clip Mount - Fix the mounting bracket then clip the extrusion onto the mounting bracket

Surface Mount - Mount by drilling hole through the extrusion and fixing directly onto the wall