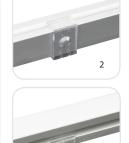

# **Product Photos**

- 1. EXLP02 with LED strip installed (LED strip needs to be purchased seperately)
- 2. EXLP02 with Mounting Bracket installed (back view)
- 3. EXLP02 with Mounting Bracket installed (front view)