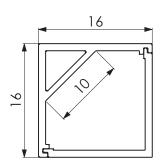

# EXCR01 - Corner Profile

# **Specifications**

Standard Length: 2m

Body: Anodized Aluminium

Diffuser: PC( Pmma Opal Matte )

End Cap: PC
Mounting Bracket: PC