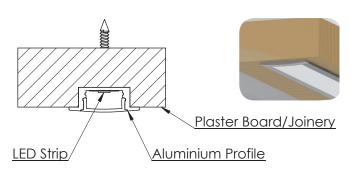

# **Installation Guide**

A Clip Mount - Fix the mounting bracket then clip the extrusion onto the mounting bracket

Surface Mount - Mount by drilling hole through the extrusion and fixing directly onto the wall

CRecess Mount - Mount by drilling hole through the extrusion and fixing directly onto the pre-made channel