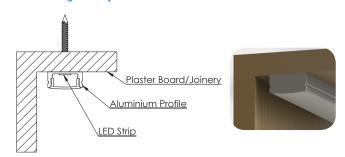

# EXLP03 - Linear Profile

# **Specifications**

Standard Length: 2m

Body: Anodized Aluminium

Diffuser: PC( Pmma Opal Matte )

**End Cap:** PC **Mounting Bracket:** PC

# **Product Photos**

- 1. EXLP03 with LED strip installed (LED strip needs to be purchased seperately)
- 2. EXLP03 with Mounting Bracket installed (back view)
- 3. EXLP03 with Mounting Bracket installed (front view)

# **Installation Guide**

Clip Mount - Fix the mounting bracket then clip the extrusion onto the mounting bracket

Surface Mount - Mount by drilling hole through the extrusion and fixing directly onto the wall

Recess Mount - Mount by drilling hole through the extrusion and fixing directly onto the pre-made channel