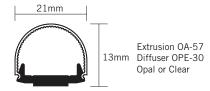

Code OA-57 extrusion can only be fitted either screw fixed or tapped, this can be fitted with either diffusers OPE-29 or OPE-30, end caps can not be fitted to this design, we recommend hot melt glue or sealer

# **Aluminium Extrusion**

Description: Light F

Code:

Light Profile - For LED Strip Lighting Fitting to MDF with out mounting clips

Length: 4.0m

Colour: Mill Finish, Satin Anodised, White

0A-57

# Diffuser - radius

Code: **OPE-30** 

Description: Acrylic Light Shield Diffuser

Length: 4.0m

Colour: Clear and Opal UV Resistant