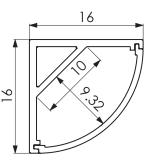

# EXCR02 - Corner Profile

# **Specifications**

Standard Length: 2m

Body: Anodized Aluminium

Diffuser: PC( Pmma Opal Matte )

**End Cap:** PC **Mounting Bracket:** PC

# SKUs (Order Code)

| Extrusion | End Cap         | <b>Mounting Bracket</b> |
|-----------|-----------------|-------------------------|
| EXCR02    | ECCR02/ ECCR02H | FBCR02                  |