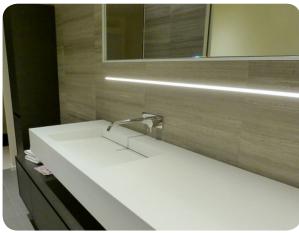

# **Product Photos**

- 1. EXLP02 with LED strip installed (LED strip needs to be purchased seperately)
- 2. EXLP02 with Mounting Bracket installed (back view)
- 3. EXLP02 with Mounting Bracket installed (front view)

# **Product Photos**

- 1. EXLP03 with LED strip installed (LED strip needs to be purchased seperately)
- 2. EXLP03 with Mounting Bracket installed (back view)
- 3. EXLP03 with Mounting Bracket installed (front view)

# **Product Photos**

- 1. EXCR01 with LED strip installed (LED strip needs to be purchased seperately)
- 2. EXCR01 with Mounting Bracket installed (back view)
- 3. EXCR01 with Mounting Bracket installed (front view)

# **Product Photos**

- 1. EXCR02 with LED strip installed (LED strip needs to be purchased seperately)
- 2. EXCR02 with Mounting Bracket installed (back view)
- 3. EXCR02 with Mounting Bracket installed (front view)