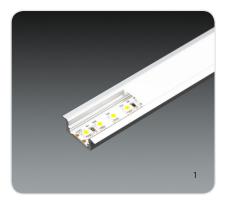

# **Product Photos**

- 1. EXLP02 with LED strip installed (LED strip needs to be purchased seperately)
- 2. EXLP02 with Mounting Bracket installed (back view)
- 3. EXLP02 with Mounting Bracket installed (front view)